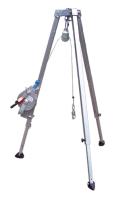

## **Aluminum Tripod**

For securing individuals during ascent and descent into manholes, sewer systems, or for emergency rescue

- Telescopes 6 times for adjustable height
- Easy to transport and assemble
- Height range: 1,886 2,386 mm
- Base circle diameter: 758 2,207 mm
- Weight: 24.0 kg