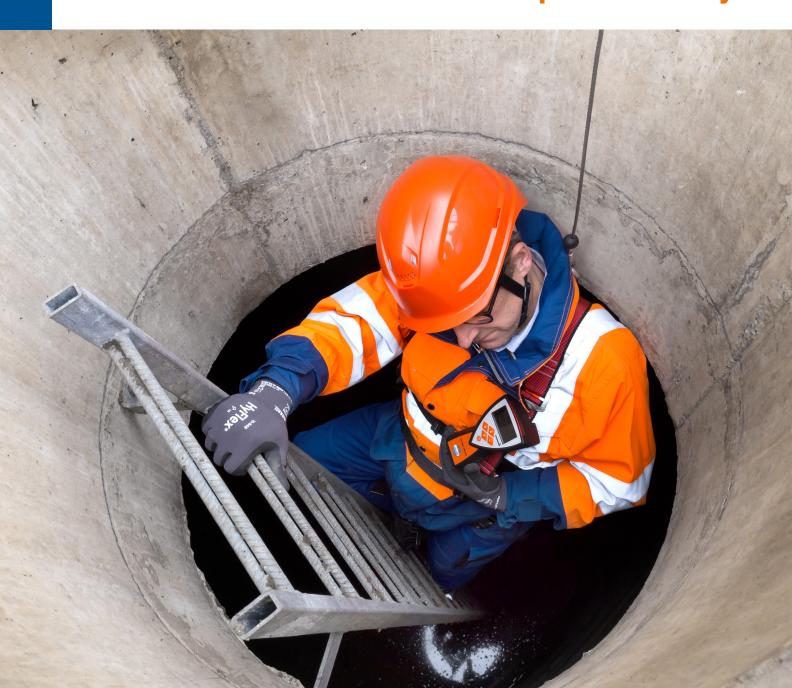

# **Access confined spaces safely**

Excessively high concentrations of dangerous gases (e.g. methane, carbon monoxide, hydrogen sulphide) can be harmful to health or even life-threatening.

Particularly in environments with a high risk of oxygen deficiency or hazardous and explosive atmospheres (e.g., working in confined spaces, at sewage treatment plants), preventive monitoring and ventilation of dangerous gases are fundamental safety measures. This minimizes the risk to employees and ensures a safe working environment.

### Multitec® 520

Multigas warning device for the preventive measurement of dangerous gases in manholes and confined spaces

- Universally applicable measure up to six gases at the same time
- Selective infrared sensors for hydrocarbons and carbon dioxide
- Long-lasting electrochemical sensors for oxygen and toxic gas
- Strong pump and long suction hoses suitable for deep confined spaces
- · Functional test documented electronically in the device